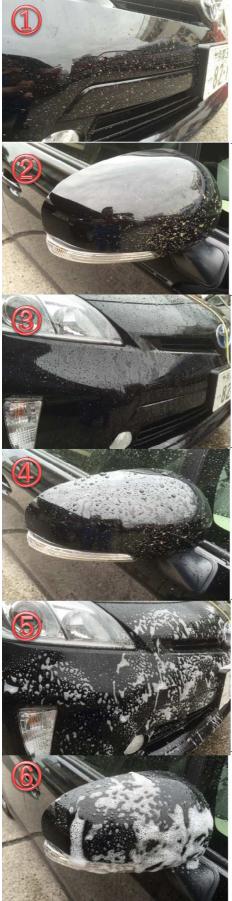

## Super Insect Cleaner

Insect Attachment If you leave for a while, it will sticky and difficult to remove. (Front Bumper)

Insect Attachment If you leave for a while, it will sticky and difficult to remove. (Mirror)

Sprinkle plenty of water on the part.

Sprinkle plenty of water on the part.

Add the super insect repellent cleaner on the part.

Add the super insect repellent cleaner on the part.

## Super Insect Cleaner

After spraying After a while, if sticky is severe, trace with a sponge.

After spraying After a while, if sticky is serve, trace with a sponge.

After removal, sprinkle plenty of water to wash the liquid.