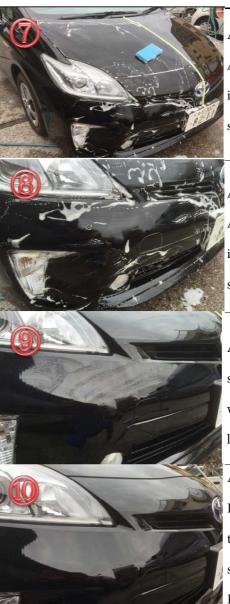

## Super Insect Cleaner

After spraying After a while, if sticky is severe, trace with a sponge.

After spraying After a while, if sticky is serve, trace with a sponge.

After removal, sprinkle plenty of water to wash the liquid.

After washing Have to protect with the coating agent such as CLEAN XP. P02. ROW19.

株式会社ロイヤル化学研究所 TEL03-3378-3452 FAX03-3376-4671